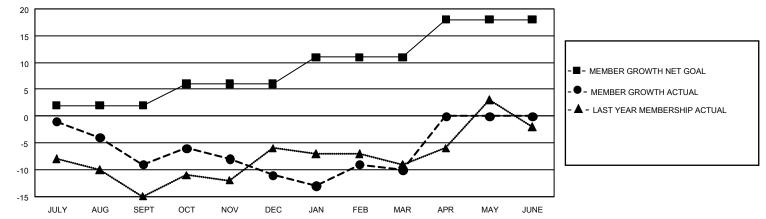

## GAT MONTHLY MEMBERSHIP PROGRESS REPORT

GMT Constitutional Area 3, Group I

REPORT DOES NOT INCLUDE CLUBS IN UNDISTRICTED AREAS.

| Clubs         |               |             |               | Members               |                         |                         |                                                    |
|---------------|---------------|-------------|---------------|-----------------------|-------------------------|-------------------------|----------------------------------------------------|
|               | RESULTS FOR   | R 2021-2022 |               | RESULTS FOR 2021-2022 |                         |                         |                                                    |
| QUARTER       | NEW CLUB GOAL | NEW CLUBS   | DROPPED CLUBS | QUARTER               | IBER GROWTH NET<br>GOAL | MEMBER GROWTH<br>ACTUAL | DROPPED MEMBERS<br>ACTUAL (including<br>transfers) |
| JULY/AUG/SEPT | 0             | 0           | 1             | JULY/AUG/SEPT         | 2                       | 1                       | 10                                                 |
| OCT/NOV/DEC   | 0             | 0           | 0             | OCT/NOV/DEC           | 4                       | 9                       | 11                                                 |
| JAN/FEB/MAR   | 3             | 0           | 0             | JAN/FEB/MAR           | 5                       | 8                       | 6                                                  |
| APR/MAY/JUNE  | 0             | 0           | 0             | APR/MAY/JUNE          | 7                       | 0                       | 0                                                  |