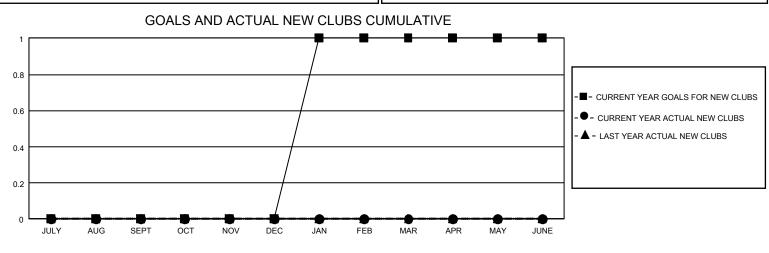

## GAT MONTHLY MEMBERSHIP PROGRESS REPORT

GMT Constitutional Area 3, Group I

REPORT DOES NOT INCLUDE CLUBS IN UNDISTRICTED AREAS.

| Clubs         |               |             |               | Members               |                         |                         |                                                    |
|---------------|---------------|-------------|---------------|-----------------------|-------------------------|-------------------------|----------------------------------------------------|
|               | RESULTS FOR   | R 2021-2022 |               | RESULTS FOR 2021-2022 |                         |                         |                                                    |
| QUARTER       | NEW CLUB GOAL | NEW CLUBS   | DROPPED CLUBS | QUARTER               | IBER GROWTH NET<br>GOAL | MEMBER GROWTH<br>ACTUAL | DROPPED MEMBERS<br>ACTUAL (including<br>transfers) |
| JULY/AUG/SEPT | 0             | 0           | 1             | JULY/AUG/SEPT         | 2                       | 1                       | 10                                                 |
| OCT/NOV/DEC   | 0             | 0           | 0             | OCT/NOV/DEC           | 4                       | 9                       | 11                                                 |
| JAN/FEB/MAR   | 3             | 0           | 0             | JAN/FEB/MAR           | 5                       | 8                       | 6                                                  |
| APR/MAY/JUNE  | 0             | 0           | 0             | APR/MAY/JUNE          | 7                       | 0                       | 0                                                  |